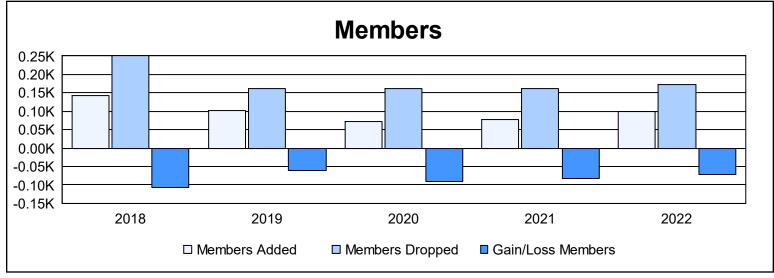

District 30 S As of June 2022 Cumulative

| Year      | New<br>Clubs | Dropped<br>Clubs | Gain/<br>Loss<br>Clubs | New<br>Members | Charter<br>Members | Reinstate<br>Members | Transfer<br>Members | Total<br>Member<br>Added | Total<br>Members<br>Dropped | Gain/<br>Loss<br>Members |
|-----------|--------------|------------------|------------------------|----------------|--------------------|----------------------|---------------------|--------------------------|-----------------------------|--------------------------|
| 2017-2018 | 0            | 3                | -3                     | 130            | 5                  | 4                    | 3                   | 142                      | 250                         | -108                     |
| 2018-2019 | 0            | 3                | -3                     | 68             | 8                  | 23                   | 2                   | 101                      | 162                         | -61                      |
| 2019-2020 | 0            | 3                | -3                     | 58             | 1                  | 10                   | 2                   | 71                       | 162                         | -91                      |
| 2020-2021 | 0            | 2                | -2                     | 42             | 1                  | 33                   | 2                   | 78                       | 161                         | -83                      |
| 2021-2022 | 0            | 4                | -4                     | 94             | 0                  | 3                    | 2                   | 99                       | 172                         | -73                      |
| Average   | 0            | 3                | -3                     | 78             | 3                  | 15                   | 2                   | 98                       | 181                         | -83                      |