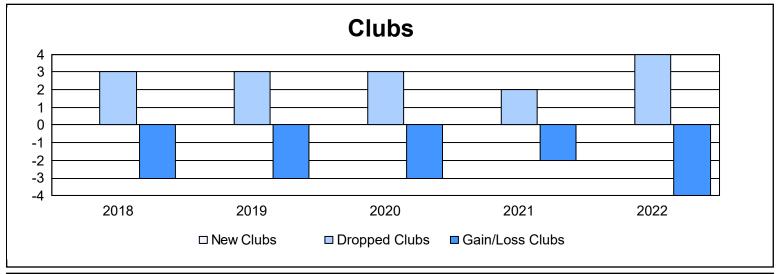

District 30 S As of June 2022 Cumulative

| Year      | New<br>Clubs | Dropped<br>Clubs | Gain/<br>Loss<br>Clubs | New<br>Members | Charter<br>Members | Reinstate<br>Members | Transfer<br>Members | Total<br>Member<br>Added | Total<br>Members<br>Dropped | Gain/<br>Loss<br>Members |
|-----------|--------------|------------------|------------------------|----------------|--------------------|----------------------|---------------------|--------------------------|-----------------------------|--------------------------|
| 2017-2018 | 0            | 3                | -3                     | 130            | 5                  | 4                    | 3                   | 142                      | 250                         | -108                     |
| 2018-2019 | 0            | 3                | -3                     | 68             | 8                  | 23                   | 2                   | 101                      | 162                         | -61                      |
| 2019-2020 | 0            | 3                | -3                     | 58             | 1                  | 10                   | 2                   | 71                       | 162                         | -91                      |
| 2020-2021 | 0            | 2                | -2                     | 42             | 1                  | 33                   | 2                   | 78                       | 161                         | -83                      |
| 2021-2022 | 0            | 4                | -4                     | 94             | 0                  | 3                    | 2                   | 99                       | 172                         | -73                      |
| Average   | 0            | 3                | -3                     | 78             | 3                  | 15                   | 2                   | 98                       | 181                         | -83                      |